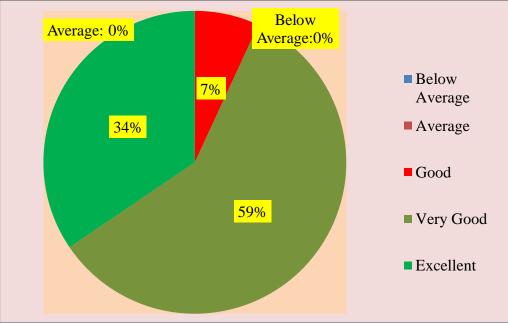

# Sample Students Feedback Forms collected on the Academic Performance and Ambience of the Institution