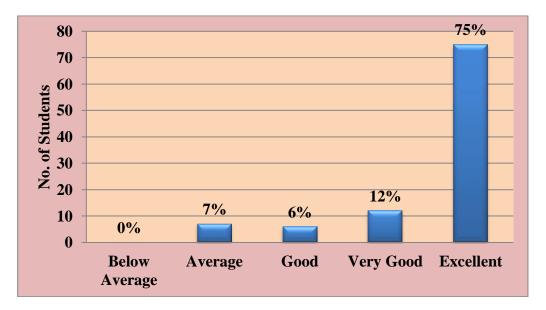

# Sample Students Feedback Forms collected on the Academic Performance and Ambience of the Institution