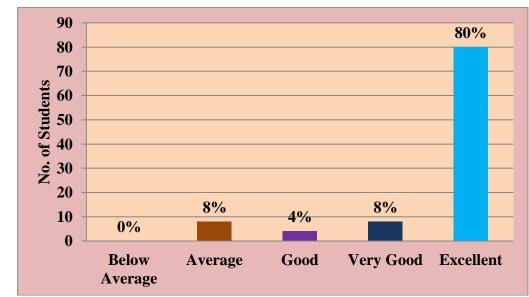

# Sample Students Feedback Forms collected on the Academic Performance and Ambience of the Institution