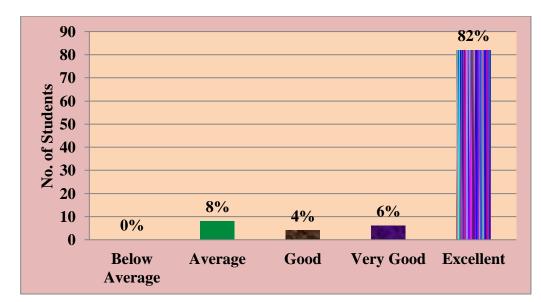

# Sample Students Feedback Forms collected on the Academic Performance and Ambience of the Institution