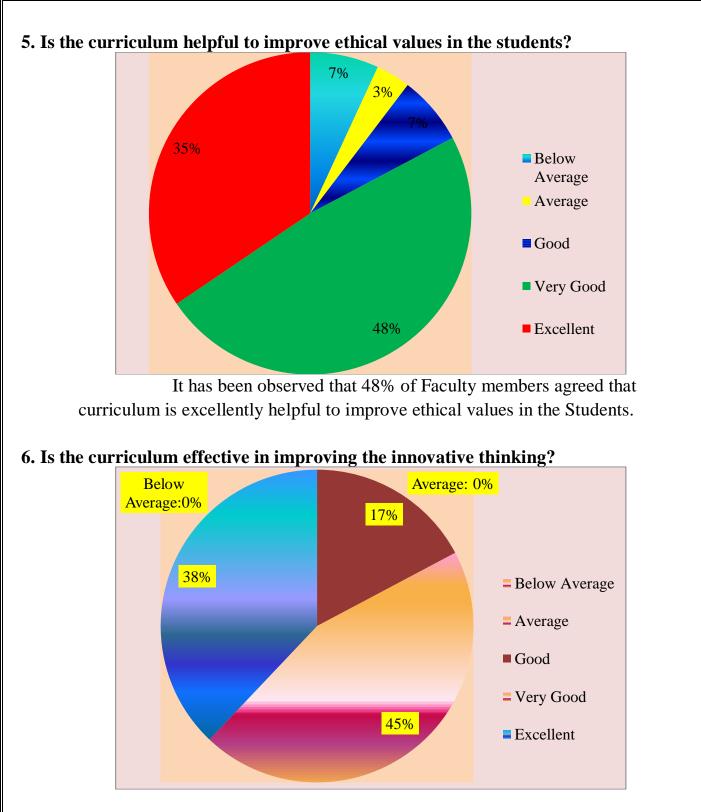

| Sl.<br>No | Parameter                                                                                  | 1 | 2 | 3 | 4 | 5 |
|-----------|--------------------------------------------------------------------------------------------|---|---|---|---|---|
| 1.        | How do you feel about the structure and relevance of the curriculum                        |   |   |   |   |   |
| 2.        | Are the electives offered in the curriculum related to technological advancements?         |   |   |   |   |   |
| 3.        | How do you rate the academic flexibility in the curriculum?                                |   |   |   |   |   |
| 4.        | How well the curriculum caters to the industry requirements?                               |   |   |   |   |   |
| 5.        | Is the curriculum helpful to improve ethical values in the students?                       |   |   |   |   |   |
| 6.        | Is the curriculum effective in improving the innovative thinking?                          |   |   |   |   |   |
| 7.        | Do you think the prescribed curriculum leads to practical exposure regarding modern tools? |   |   |   |   |   |
| 8.        | How much is the curriculum able to improve teamwork abilities?                             |   |   |   |   |   |
| 9.        | Rate the effectiveness of syllabus for<br>development of Life Skills /Skill Enhancement    |   |   |   |   |   |
| 10.       | How do you rate the syllabus effectiveness for the development of entrepreneurship?        |   |   |   |   |   |