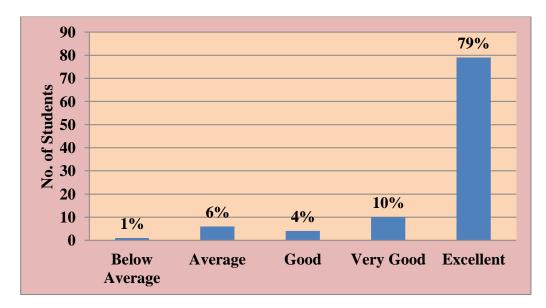

# Sample Students Feedback Forms collected on the Academic Performance and Ambience of the Institution