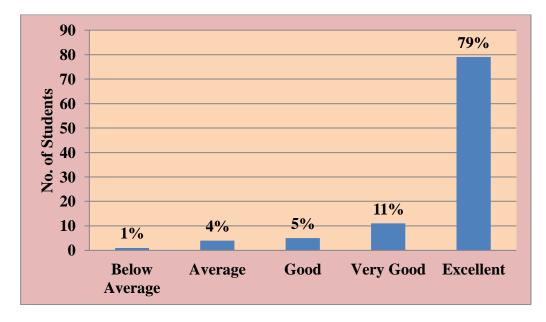

# Sample Students Feedback Forms collected on the Academic Performance and Ambience of the Institution