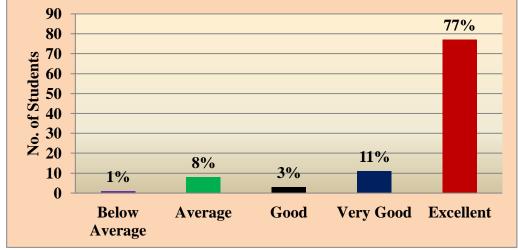

# Sample Students Feedback Forms collected on the Academic Performance and Ambience of the Institution