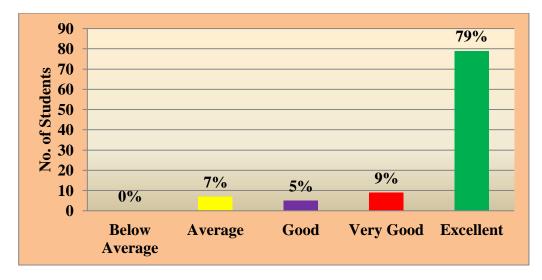

# Sample Students Feedback Forms collected on the Academic Performance and Ambience of the Institution