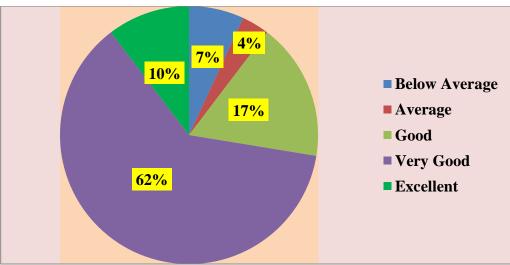

# Sample Students Feedback Forms collected on the Academic Performance and Ambience of the Institution