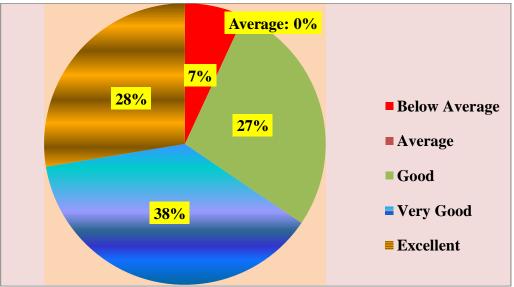

# Sample Students Feedback Forms collected on the Academic Performance and Ambience of the Institution