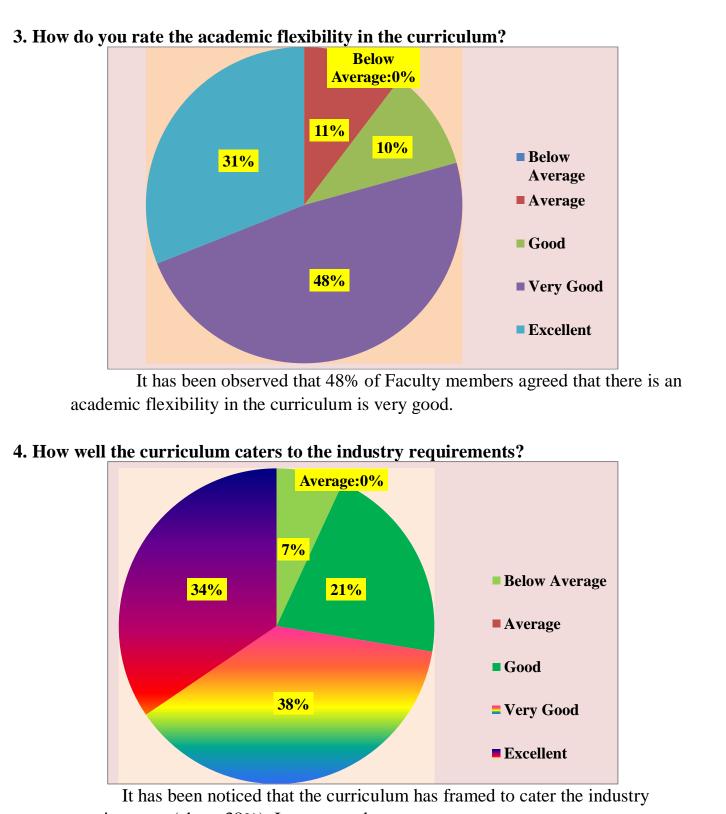

| Sl.<br>No | Parameter                                                                                  | 1 | 2 | 3 | 4 | 5 |
|-----------|--------------------------------------------------------------------------------------------|---|---|---|---|---|
| 1.        | How do you feel about the structure and relevance of the curriculum                        |   |   |   |   |   |
| 2.        | Are the electives offered in the curriculum related to technological advancements?         |   |   |   |   |   |
| 3.        | How do you rate the academic flexibility in the curriculum?                                |   |   |   |   |   |
| 4.        | How well the curriculum caters to the industry requirements?                               |   |   |   |   |   |
| 5.        | Is the curriculum helpful to improve ethical values in the students?                       |   |   |   |   |   |
| 6.        | Is the curriculum effective in improving the innovative thinking?                          |   |   |   |   |   |
| 7.        | Do you think the prescribed curriculum leads to practical exposure regarding modern tools? |   |   |   |   |   |
| 8.        | How much is the curriculum able to improve teamwork abilities?                             |   |   |   |   |   |
| 9.        | Rate the effectiveness of syllabus for<br>development of Life Skills /Skill Enhancement    |   |   |   |   |   |
| 10.       | How do you rate the syllabus effectiveness for the development of entrepreneurship?        |   |   |   |   |   |