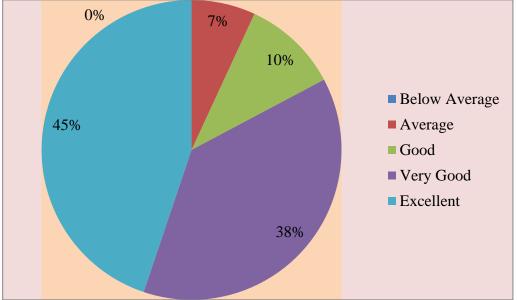

# Sample Students Feedback Forms collected on the Academic Performance and Ambience of the Institution