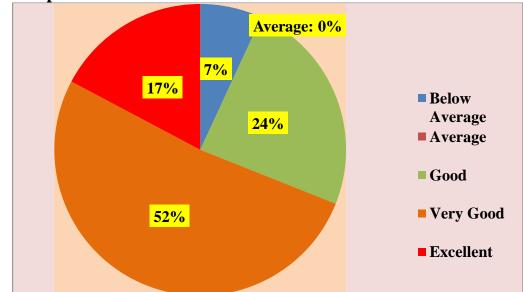

# Sample Students Feedback Forms collected on the Academic Performance and Ambience of the Institution