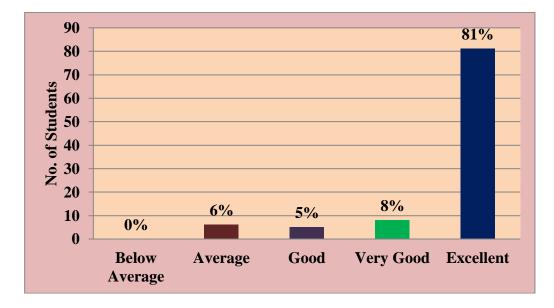

# Sample Students Feedback Forms collected on the Academic Performance and Ambience of the Institution