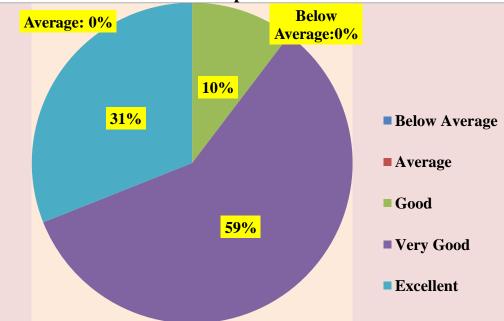

# Sample Students Feedback Forms collected on the Academic Performance and Ambience of the Institution